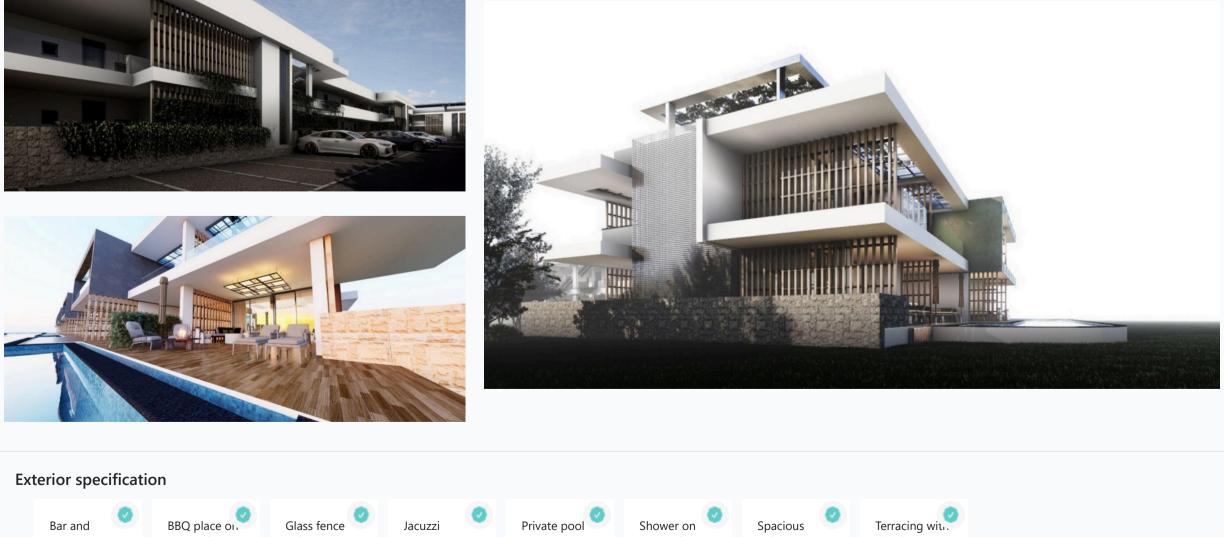

| 150 000 | 1 471    |
| 1+1 | Flat   | А | A9 | 01 | 65       | 14                 | 65               | 144         | 175 000 | 1 215    |
| 1+1 | Flat   | С | C3 | 0  | 65       | 14                 |                  | 79          | 155 000 | 1 962    |
| 1+1 | Flat   | С | C4 | 0  | 65       | 14                 |                  | 79          | 155 000 | 1 962    |
| 1+1 | Flat   | С | C7 | 01 | 65       | 14                 | 65               | 144         | 175 000 | 1 215    |
| 2+1 | Duplex | Α | A5 | 0  | 90       | 18                 | 45               | 153         | 350 000 | 2 288    |
|     |        |   |    |    |          |                    |                  |             |         |          |

## Interior specification

storage

cabinets on

the roof

balcony









the roof

terrace

inbuilt

lighting &

balcony