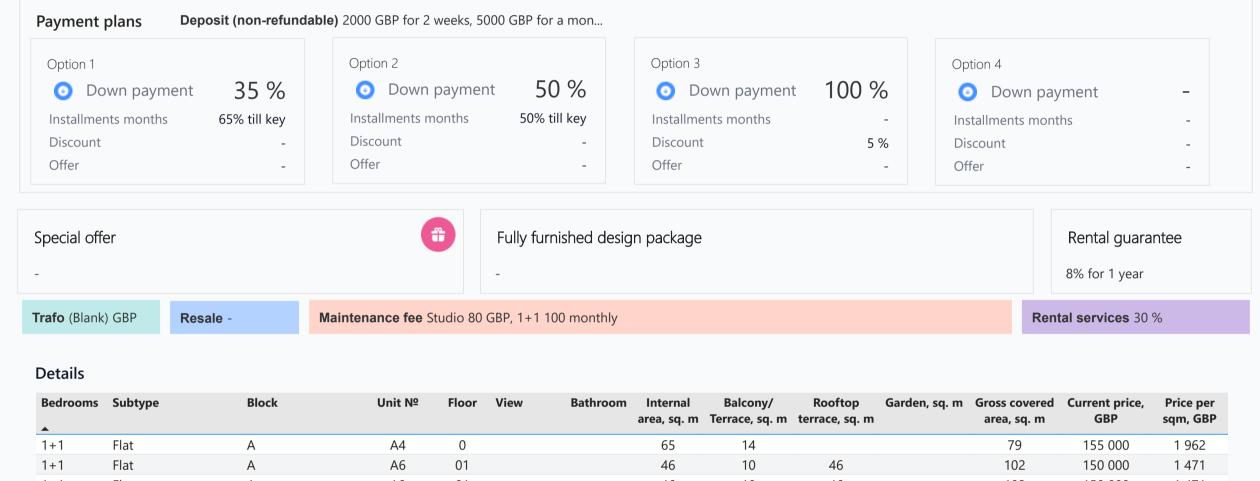

| •   |        |   |    |    | area, sq | . m Terrace, sq. m | n terrace, sq. m | area, sq. m | GBP     | sqm, GBP |
|-----|--------|---|----|----|----------|--------------------|------------------|-------------|---------|----------|
| 1+1 | Flat   | А | A4 | 0  | 65       | 14                 |                  | 79          | 155 000 | 1 962    |
| 1+1 | Flat   | А | A6 | 01 | 46       | 10                 | 46               | 102         | 150 000 | 1 471    |
| 1+1 | Flat   | А | A8 | 01 | 46       | 10                 | 46               | 102         | 150 000 | 1 471    |
| 1+1 | Flat   | А | A9 | 01 | 65       | 14                 | 65               | 144         | 175 000 | 1 215    |
| 1+1 | Flat   | С | C3 | 0  | 65       | 14                 |                  | 79          | 155 000 | 1 962    |
| 1+1 | Flat   | С | C4 | 0  | 65       | 14                 |                  | 79          | 155 000 | 1 962    |
| 1+1 | Flat   | С | C7 | 01 | 65       | 14                 | 65               | 144         | 175 000 | 1 215    |
| 2+1 | Duplex | Α | A5 | 0  | 90       | 18                 | 45               | 153         | 350 000 | 2 288    |
|     |        |   |    |    |          |                    |                  |             |         |          |