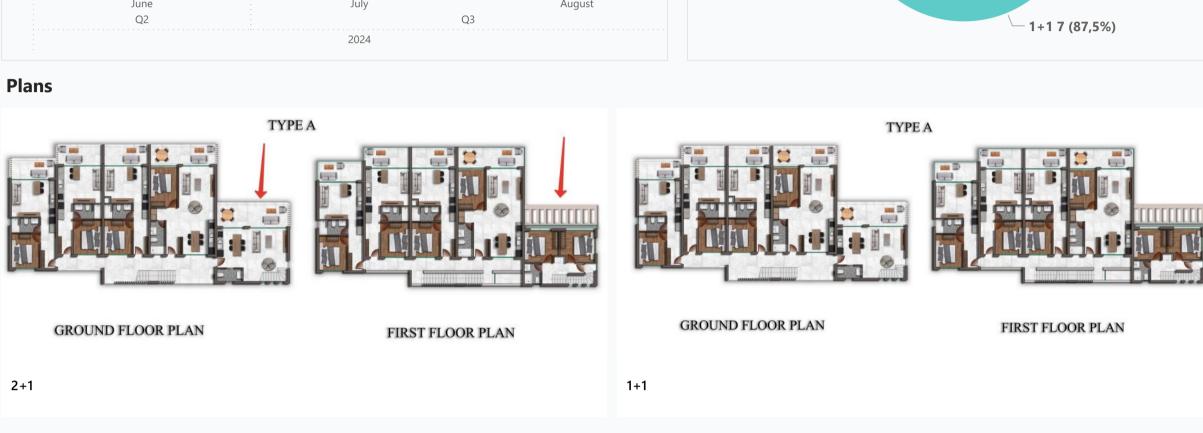

| •   |        |   |    |    | area, sq | . m Terrace, sq. m | n terrace, sq. m | area, sq. m | GBP     | sqm, GBP |
|-----|--------|---|----|----|----------|--------------------|------------------|-------------|---------|----------|
| 1+1 | Flat   | А | A4 | 0  | 65       | 14                 |                  | 79          | 155 000 | 1 962    |
| 1+1 | Flat   | А | A6 | 01 | 46       | 10                 | 46               | 102         | 150 000 | 1 471    |
| 1+1 | Flat   | А | A8 | 01 | 46       | 10                 | 46               | 102         | 150 000 | 1 471    |
| 1+1 | Flat   | А | A9 | 01 | 65       | 14                 | 65               | 144         | 175 000 | 1 215    |
| 1+1 | Flat   | С | C3 | 0  | 65       | 14                 |                  | 79          | 155 000 | 1 962    |
| 1+1 | Flat   | С | C4 | 0  | 65       | 14                 |                  | 79          | 155 000 | 1 962    |
| 1+1 | Flat   | С | C7 | 01 | 65       | 14                 | 65               | 144         | 175 000 | 1 215    |
| 2+1 | Duplex | Α | A5 | 0  | 90       | 18                 | 45               | 153         | 350 000 | 2 288    |
|     |        |   |    |    |          |                    |                  |             |         |          |