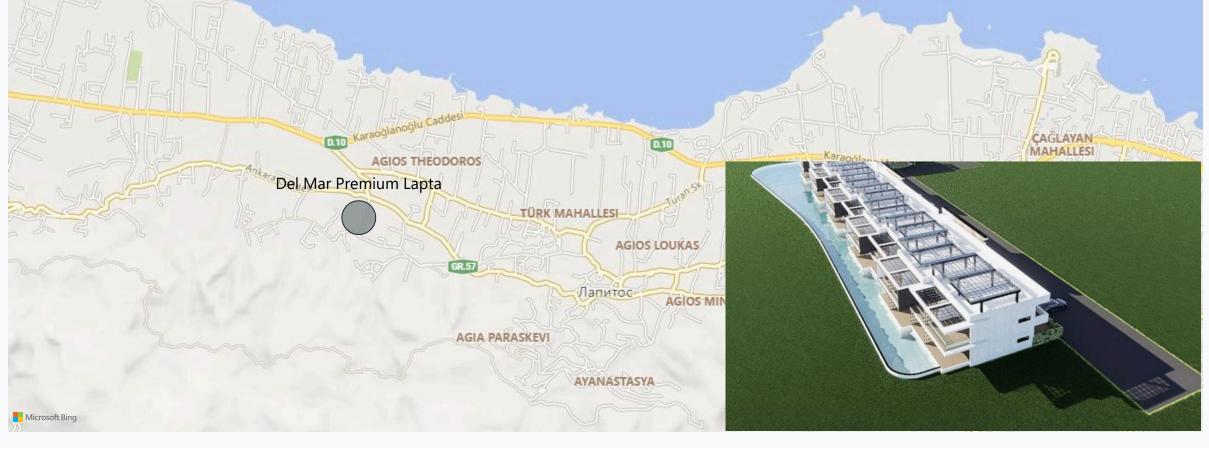

| 65       | 14                 | 65               | 144         | 175 000 | 1 215    |
| 1+1 | Flat   | С | C3 | 0  | 65       | 14                 |                  | 79          | 155 000 | 1 962    |
| 1+1 | Flat   | С | C4 | 0  | 65       | 14                 |                  | 79          | 155 000 | 1 962    |
| 1+1 | Flat   | С | C7 | 01 | 65       | 14                 | 65               | 144         | 175 000 | 1 215    |
| 2+1 | Duplex | Α | A5 | 0  | 90       | 18                 | 45               | 153         | 350 000 | 2 288    |
|     |        |   |    |    |          |                    |                  |             |         |          |

## Interior specification

storage

cabinets on

the roof

balcony









the roof

terrace

inbuilt

lighting &

balcony