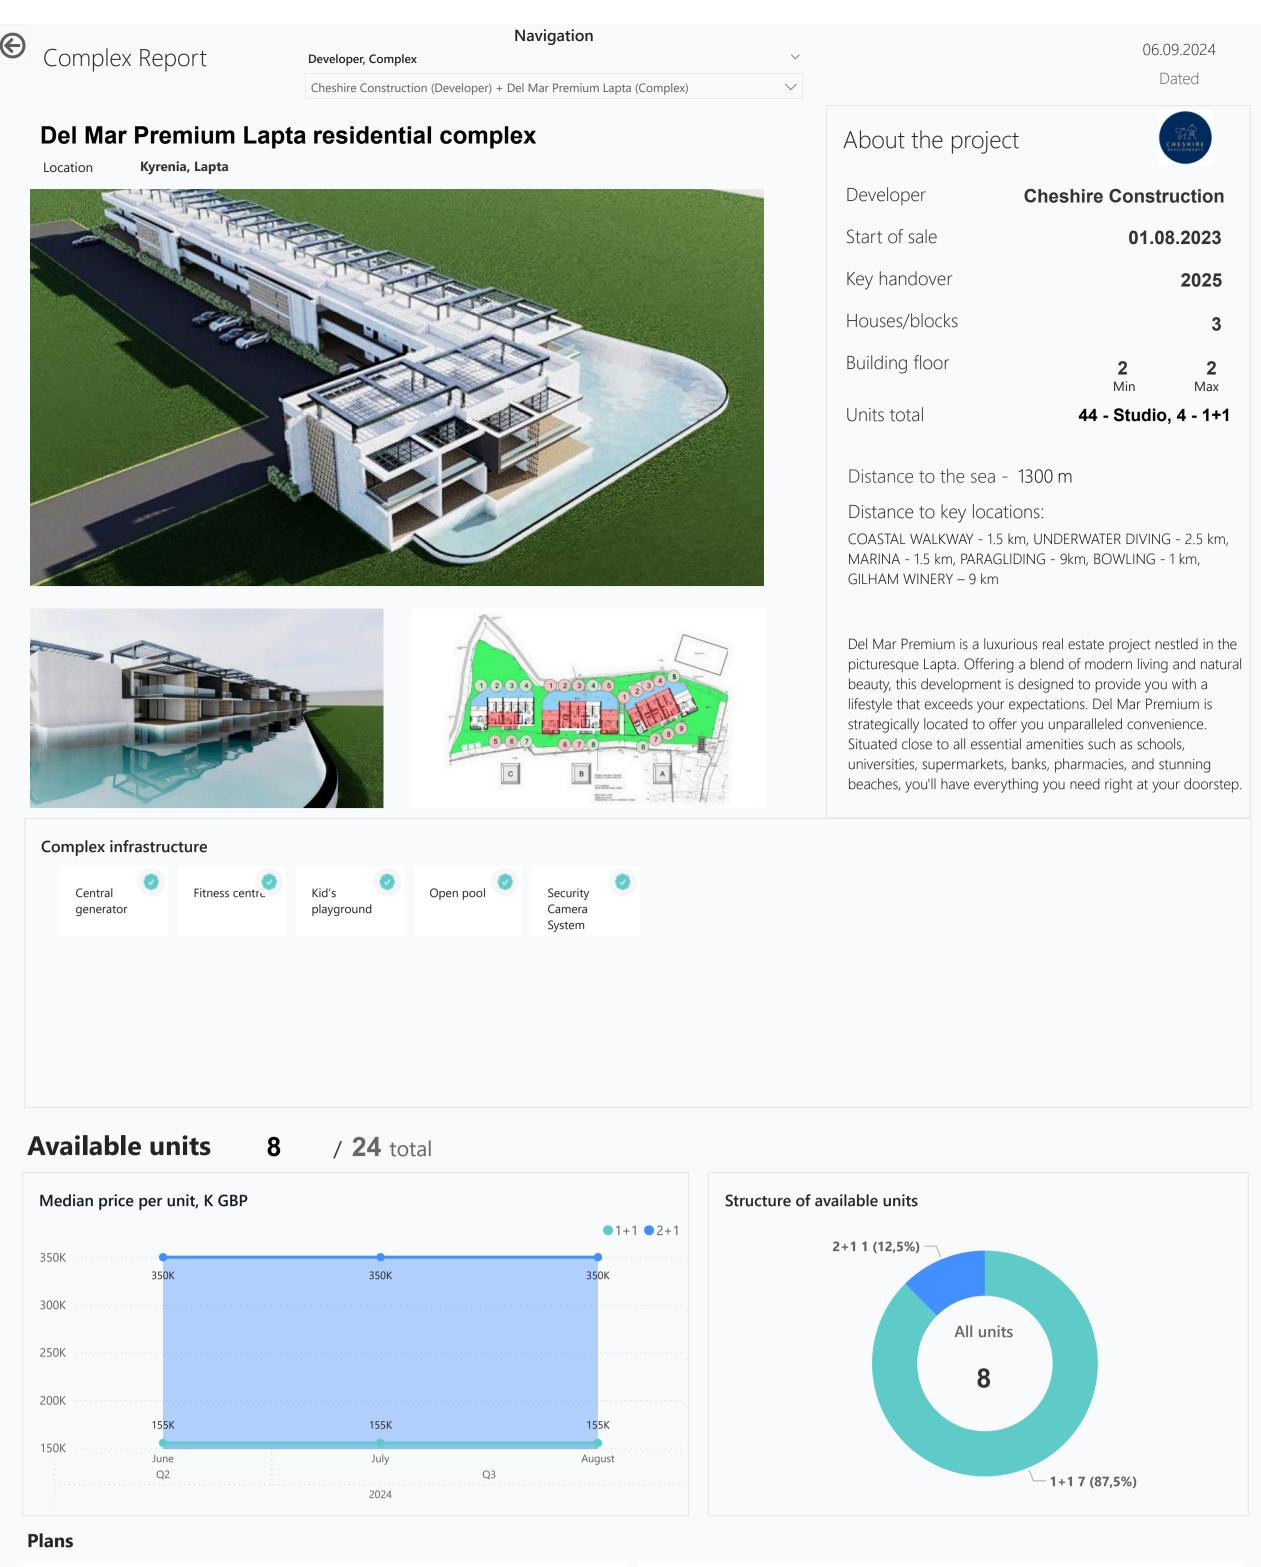

| •   |        |   |    |    | area, sq | . m Terrace, sq. m | n terrace, sq. m | area, sq. m | GBP     | sqm, GBP |
|-----|--------|---|----|----|----------|--------------------|------------------|-------------|---------|----------|
| 1+1 | Flat   | А | A4 | 0  | 65       | 14                 |                  | 79          | 155 000 | 1 962    |
| 1+1 | Flat   | А | A6 | 01 | 46       | 10                 | 46               | 102         | 150 000 | 1 471    |
| 1+1 | Flat   | А | A8 | 01 | 46       | 10                 | 46               | 102         | 150 000 | 1 471    |
| 1+1 | Flat   | А | A9 | 01 | 65       | 14                 | 65               | 144         | 175 000 | 1 215    |
| 1+1 | Flat   | С | C3 | 0  | 65       | 14                 |                  | 79